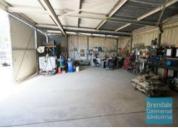

#### **BRENDALE**

3,500M2 SITE + 150M2 INDUSTRIAL EXCLUSIVE AGENCY

- 3,500m2 total site
- 150m2 warehouse space
- 20m2 small office (demountable)
- Air conditioned office
- Office includes electrical & data
- Occupy entire site
- Ideal contractors yard with lock up industrial storage
- Exterior hardstand/containers
- Exclusive use hardstand area
- Access from main road
- Fully fenced site
- Semi-trailer access
- Located in the Heart of Brendale
- Ample onsite parking
- 20 radial kilometers to Brisbane CBD
- Strategic Northside location
- Good access to Airport Precinct, Sunshine Coast & Gold Coast via Bruce Hwy & Gateway Motorway