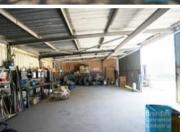

#### **BRENDALE**

3,500M2 SITE + 150M2 INDUSTRIAL EXCLUSIVE AGENCY

- 3,500m2 total site
- 150m2 warehouse space
- 20m2 small office (demountable)
- Air conditioned office
- Office includes electrical & data
- Occupy entire site
- Ideal contractors yard with lock up industrial storage
- Exterior hardstand/containers
- Exclusive use hardstand area
- Access from main road
- Fully fenced site
- Semi-trailer access
- Located in the Heart of Brendale
- Ample onsite parking
- 20 radial kilometers to Brisbane CBD
- Strategic Northside location
- Good access to Airport Precinct, Sunshine Coast & Gold Coast via Bruce Hwy & Gateway Motorway