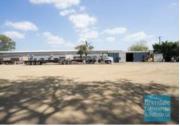

#### **BRENDALE**

3,500M2 SITE + 150M2 INDUSTRIAL EXCLUSIVE AGENCY

- 3,500m2 total site
- 150m2 warehouse space
- 20m2 small office (demountable)
- Air conditioned office
- Office includes electrical & data
- Occupy entire site
- Ideal contractors yard with lock up industrial storage
- Exterior hardstand/containers
- Exclusive use hardstand area
- Access from main road
- Fully fenced site
- Semi-trailer access
- Located in the Heart of Brendale
- Ample onsite parking
- 20 radial kilometers to Brisbane CBD
- Strategic Northside location
- Good access to Airport Precinct, Sunshine Coast & Gold Coast via Bruce Hwy & Gateway Motorway