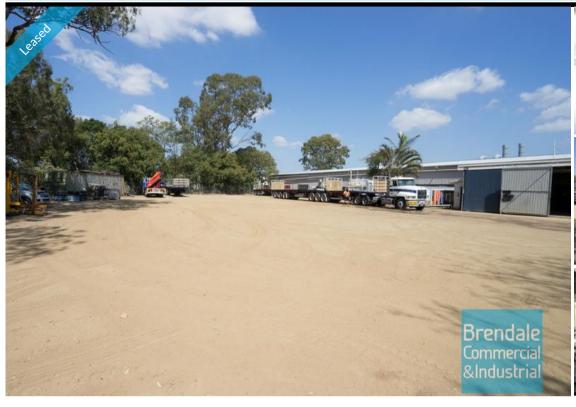

#### **BRENDALE**

3,500M2 SITE + 150M2 INDUSTRIAL EXCLUSIVE AGENCY

- 3,500m2 total site
- 150m2 warehouse space
- 20m2 small office (demountable)
- Air conditioned office
- Office includes electrical & data
- Occupy entire site
- Ideal contractors yard with lock up industrial storage
- Exterior hardstand/containers
- Exclusive use hardstand area
- Access from main road
- Fully fenced site
- Semi-trailer access
- Located in the Heart of Brendale
- Ample onsite parking
- 20 radial kilometers to Brisbane CBD
- Strategic Northside location
- Good access to Airport Precinct, Sunshine Coast & Gold Coast via Bruce Hwy & Gateway Motorway