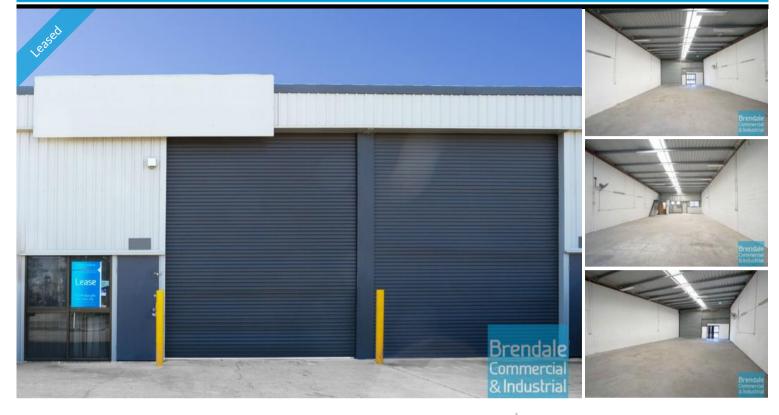

## 179M2 CLASSIC INDUSTRIAL OR STORAGE UNIT

- 179m2 warehouse space
- Washdown bay in place
- Direct driveway access to unit roller door (without turn)
- Classic industrial or storage unit
- Ideal for truck & trailer storage or workshop
- Private amenities
- Dual driveway access
- Located in the Heart of Brendale
- Roller door access
- Ample onsite parking
- 3 phase power
- General Industry zoning (GI)
- Well priced to suit the market
- 20 radial kilometers to Brisbane CBD
- Strategic Northside location
- Good access to Airport Precinct, Sunshine Coast & Gold Coast via Bruce Hwy & Gateway Motorway

# **LEASED**

Brendale 1055