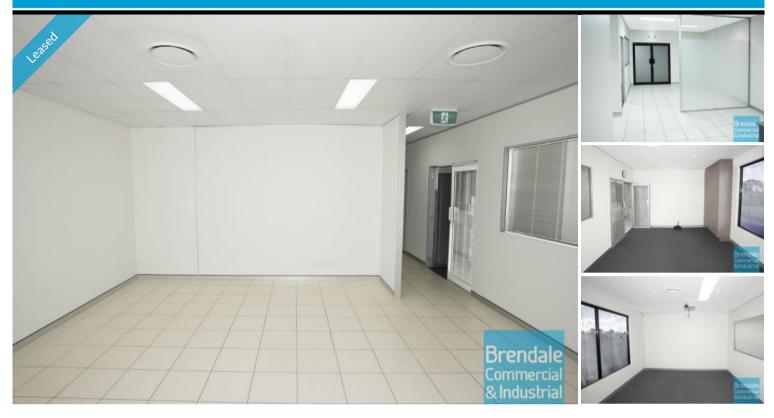

## 121M2 OFFICE SUITE NEAR RAILWAY STATION **EXCLUSIVE AGENCY**

- 121m2 professional office suite
- Exceptional internet speed
- Well maintained tenancy
- 200m to Strathpine Railway Station
- Fully air conditioned office
- Professional office fitout included
- Corporate boardroom
- Dedicated reception area
- Managers offices
- Neat open plan office area
- Data rack included
- Acoustically sound-rated offices
- ADSL 2 data cabling
- Fibre optic connection available, if required
- Less than 100m to Telstra exchange
- Suspended ceiling
- Floor coverings included
- Data cabling included
- Blinds included
- Large windows
- Private kitchenette
- Private amenities
- Cafe located in complex
- 3 car parking spaces
- Undercover parking
- Allocated parking
- Store room and utility room
- 20 radial kilometers to Brisbane CBD
- Strategic Northside location
- Good access to Airport Precinct, Sunshine Coast & Gold Coast via Bruce Hwy & Gateway Motorway

#### **LEASED** Floor Area 121 Suburb Brendale Address 28/27 South Pine Road 1048 Property ID