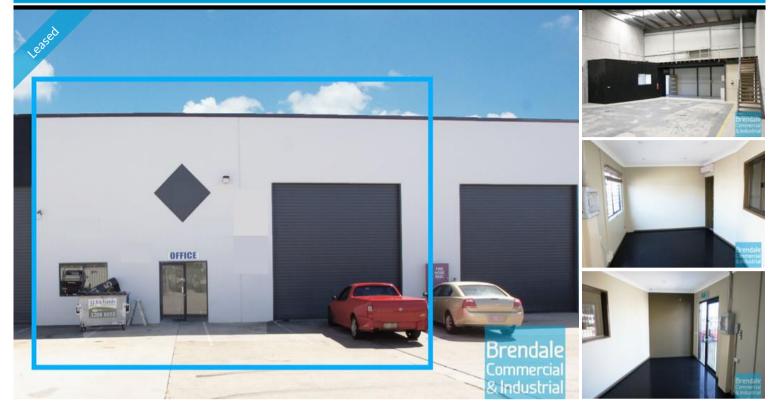

## BRENDALE 171M2 MODERN OFFICE/ WAREHOUSE

- 171m2 total space
- Modern complex
- Small office area
- Air conditioned office
- Disabled Toilet
- Located in busy complex
- Roller door access
- Ample onsite parking
- 3 phase power
- Container height roller door
- Electric roller door
- Personnel entry door
- General Industry zoning (GI)
- Good internal racking height
- High bay lighting
- Natural light in warehouse
- 20 radial kilometers to Brisbane CBD
- Strategic Northside location
- Good access to Airport Precinct, Sunshine Coast & Gold Coast via Bruce Hwy & Gateway Motorway