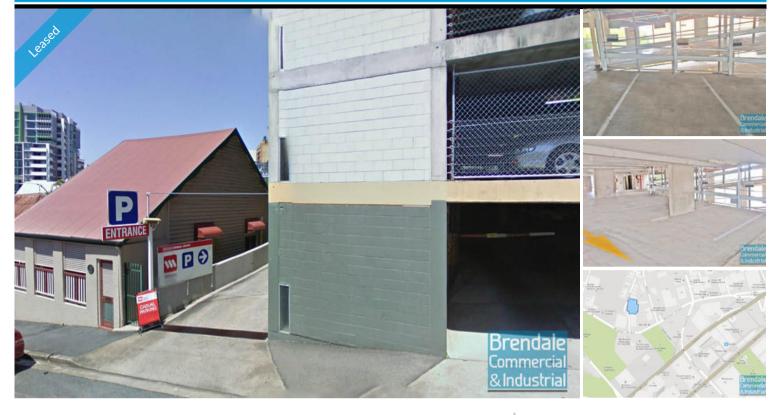

## PRIVATE CAR PARK - WATKINS MEDICAL CENTRE **EXCLUSIVE AGENCY**

#### RARE CHANCE TO SECURE A PRIVATE CBD CAR PARK

- Secure parking / electronic access
- Designated parking spot reserved only for your use
- Can be used 24hrs/7 days a week (including Public Holidays)
- Well located to catch the free Spring Hill Loop Bus
- Undercover & locked
- Excellent location for access to the Terrace or CBD
- Adjacent to medical centres and hospitals
- Price per carpark / per month, paid in advance

#### **LEASED** Floor Area 15 Spring Hill Suburb Address 225 Wickham Terrace Property ID 1018