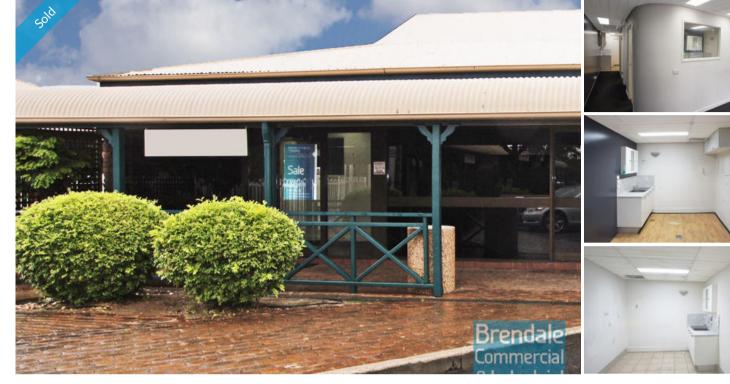

# ALBANY CREEK 66M2 RETAIL SHOP, OFFICE OR MEDICAL EXCLUSIVE AGENCY

- 66m2 retail shop
- Ideal retail shop, office or medical suite
- Freshly painted ready to occupy
- Air conditioned office
- Office fitout included
- Reception area
- 3 offices (all with sinks)
- Suspended ceiling
- Floor coverings included
- Private kitchenette
- Lunch room area
- Private amenities (including showers)
- Main road frontage
- Dual driveway access
- Located near shops & business services
- Located in busy complex
- $\hbox{-}\,2\,car\,parking\,spaces$
- Shop front access
- Close to Aldi Supermarket & busy hairdresser
- Located near medical services (chemist, doctors surgery & physiotherapist)
- Strategic Northside location
- Previously a beauty clinic