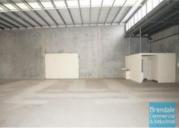

### 285M2 TILT PANEL INDUSTRIAL

- 285m2 total space
- Tilt panel construction
- Classic industrial or storage unit
- Fully fenced site
- Located in the Heart of Brendale
- Roller door access
- 3 car parking spaces
- 3 phase power
- General Industry zoning (GI)
- Easy parking in complex
- Good internal racking height
- High bay lighting
- Natural light in warehouse
- 20 radial kilometers to Brisbane CBD
- Strategic Northside location
- Good access to Airport Precinct, Sunshine Coast & Gold Coast via Bruce Hwy & Gateway Motorway
- Alternative sizes are available