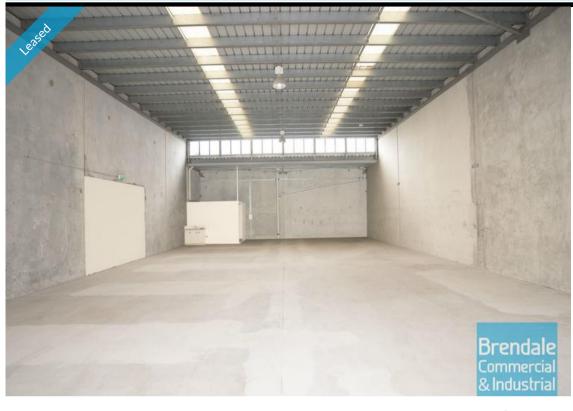

### 285M2 TILT PANEL INDUSTRIAL

- 285m2 total space
- Tilt panel construction
- Classic industrial or storage unit
- Fully fenced site
- Located in the Heart of Brendale
- Roller door access
- 3 car parking spaces
- 3 phase power
- General Industry zoning (GI)
- Easy parking in complex
- Good internal racking height
- High bay lighting
- Natural light in warehouse
- 20 radial kilometers to Brisbane CBD
- Strategic Northside location
- Good access to Airport Precinct, Sunshine Coast & Gold Coast via Bruce Hwy & Gateway Motorway
- Alternative sizes are available