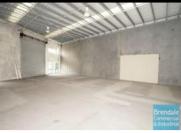

### 285M2 TILT PANEL INDUSTRIAL

- 285m2 total space
- Tilt panel construction
- Classic industrial or storage unit
- Fully fenced site
- Located in the Heart of Brendale
- Roller door access
- 3 car parking spaces
- 3 phase power
- General Industry zoning (GI)
- Easy parking in complex
- Good internal racking height
- High bay lighting
- Natural light in warehouse
- 20 radial kilometers to Brisbane CBD
- Strategic Northside location
- Good access to Airport Precinct, Sunshine Coast & Gold Coast via Bruce Hwy & Gateway Motorway
- Alternative sizes are available