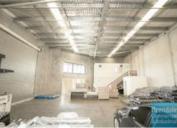

### 322M2 MODERN INDUSTRIAL UNIT EXCLUSIVE AGENCY

- 322m2 total space
- Tilt panel construction
- Classic industrial or storage unit
- Freshly painted ready to occupy
- 44m2 office area
- 278m2 warehouse space
- 2,000m2 total site
- Air conditioned office
- Office over two levels
- Located in the Heart of Brendale
- Dual driveway access
- Exterior hardstand/ containers
- Fully fenced site
- Semi-trailer access
- Roller door access
- 3 car parking spaces
- 3 phase power
- Electric roller door
- $\hbox{-}\, \mathsf{General}\, \mathsf{Industry}\, \mathsf{zoning}\, (\mathsf{GI})$
- Awnings over roller doors
- Easy parking in complex
- Good internal racking heightHigh bay lighting
- Natural light in warehouse
- 20 radial kilometers to Brisbane CBD
- Strategic Northside location
- Good access to Airport Precinct, Sunshine Coast & Gold Coast via Bruce Hwy & Gateway Motorway