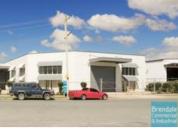

### 322M2 MODERN INDUSTRIAL UNIT EXCLUSIVE AGENCY

- 322m2 total space
- Tilt panel construction
- Classic industrial or storage unit
- Freshly painted ready to occupy
- 44m2 office area
- 278m2 warehouse space
- 2,000m2 total site
- Air conditioned office
- Office over two levels
- Located in the Heart of Brendale
- Dual driveway access
- Exterior hardstand/ containers
- Fully fenced site
- Semi-trailer access
- Roller door access
- 3 car parking spaces
- 3 phase power
- Electric roller door
- $\hbox{-}\, \mathsf{General}\, \mathsf{Industry}\, \mathsf{zoning}\, (\mathsf{GI})$
- Awnings over roller doors
- Easy parking in complex
- Good internal racking heightHigh bay lighting
- Natural light in warehouse
- 20 radial kilometers to Brisbane CBD
- Strategic Northside location
- Good access to Airport Precinct, Sunshine Coast & Gold Coast via Bruce Hwy & Gateway Motorway