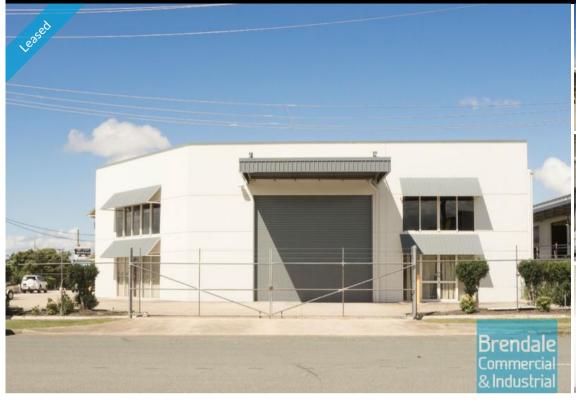

### 322M2 MODERN INDUSTRIAL UNIT EXCLUSIVE AGENCY

- 322m2 total space
- Tilt panel construction
- Classic industrial or storage unit
- Freshly painted ready to occupy
- 44m2 office area
- 278m2 warehouse space
- 2,000m2 total site
- Air conditioned office
- Office over two levels
- Located in the Heart of Brendale
- Dual driveway access
- Exterior hardstand/ containers
- Fully fenced site
- Semi-trailer access
- Roller door access
- 3 car parking spaces
- 3 phase power
- Electric roller door
- $\hbox{-}\, \mathsf{General}\, \mathsf{Industry}\, \mathsf{zoning}\, (\mathsf{GI})$
- Awnings over roller doors
- Easy parking in complex
- Good internal racking heightHigh bay lighting
- Natural light in warehouse
- 20 radial kilometers to Brisbane CBD
- Strategic Northside location
- Good access to Airport Precinct, Sunshine Coast & Gold Coast via Bruce Hwy & Gateway Motorway